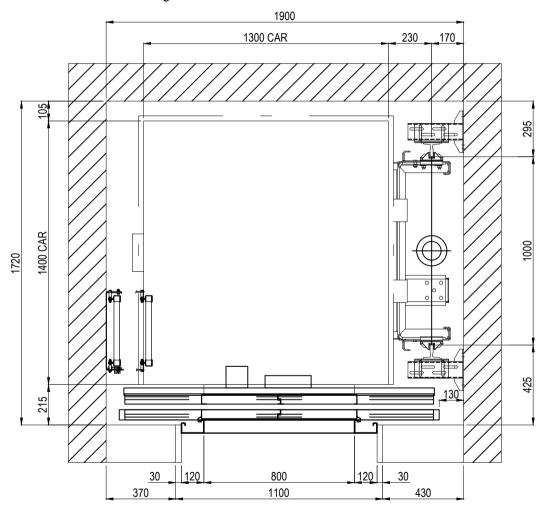

e reserve the right to alter specifications and dimensions without prior notice

Stannah Lifts Ltd.
Anton Mill, Andover, Hampshire. SP10 2NX
Tel: 01264 339090
www.stannahlifts.co.uk



# Stannah

# 10 Person (800kg) 2S 900 Doors



900

1200

500

120



# Stannah

#### 10 Person (800kg) 2S 900 Doors Through Car Hydraulic Machine Room



This data sheet is for guidance only and must not be used for proper working drawings. Please contact Stannah Lifts for particular details before proceeding. Owing to our policy of continual improvement we reserve the right to alter specifications and dimensions without prior notice

Stannah Lifts Ltd.
Anton Mill, Andover, Hampshire. SP10 2NX
Tel: 01264 339090
www.stannahlifts.co.uk



# Stannah

#### 10 Person (800kg) 2C 800 Doors Hydraulic Machine Room





# Stannah

#### 10 Person (800kg) 2C 800 Doors Through Car Hydraulic Machine Room





# Stannah

### 10 Person (800kg) 2C 900 Doors Hydraulic Machine Room





# Stannah

#### 10 Person (800kg) 2C 900 Doors Through Car Hydraulic Machine Room



#### Waiver

This data sheet is for guidance only and must not be used for proper working drawings. Please contact Stannah Lifts for particular details before proceeding. Owing to our policy of continual improvement we reserve the right to alter specifications and dimensions without prior notice

Stannah Lifts Ltd.
Anton Mill, Andover, Hampshire. SP10 2NX
Tel: 01264 339090
www.stannahlifts.co.uk