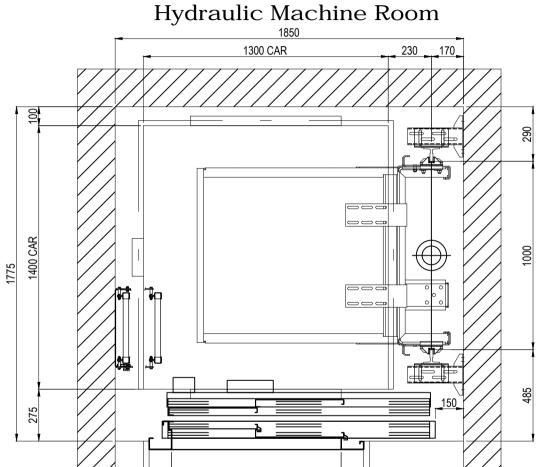

#### 10 Person (800kg) 2S 900 Doors Through Car Hydraulic Machine Room

This data sheet is for guidance only and must not be used for proper working drawings. Please contact Stannah Lifts for particular details before proceeding. Owing to our policy of continual improvement we reserve the right to alter specifications and dimensions without prior notice