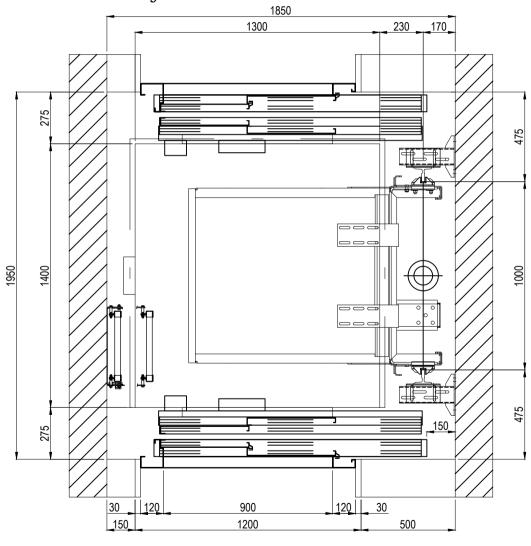

# Stannah

#### 10 Person (800kg) 2S 800 Doors

#### Hydraulic Machine Room





# Stannah

### 10 Person (800kg) 2S 800 Doors Through Car Hydraulic Machine Room



Waiver

This data sheet is for guidance only and must not be used for proper working drawings. Please contact Stannah Lifts for particular details before proceeding. Owing to our policy of continual improvement we reserve the right to alter specifications and dimensions without prior notice

Stannah Lifts Ltd.
Anton Mill, Andover, Hampshire. SP10 2NX
Tel: 01264 339090
www.stannahlifts.co.uk



# Stannah

# 10 Person (800kg) 2S 900 Doors



900

1200

500

120



# Stannah

#### 10 Person (800kg) 2S 900 Doors Through Car Hydraulic Machine Room



This data sheet is for guidance only and must not be used for proper working drawings. Please contact Stannah Lifts for particular details before proceeding. Owing to our policy of continual improvement we reserve the right to alter specifications and dimensions without prior notice

Stannah Lifts Ltd.
Anton Mill, Andover, Hampshire. SP10 2NX
Tel: 01264 339090
www.stannahlifts.co.uk



# Stannah

#### 10 Person (800kg) 2C 800 Doors Hydraulic Machine Room





# Stannah

#### 10 Person (800kg) 2C 800 Doors Through Car Hydraulic Machine Room





# Stannah

### 10 Person (800kg) 2C 900 Doors Hydraulic Machine Room





# Stannah

#### 10 Person (800kg) 2C 900 Doors Through Car Hydraulic Machine Room



#### Waiver

This data sheet is for guidance only and must not be used for proper workin