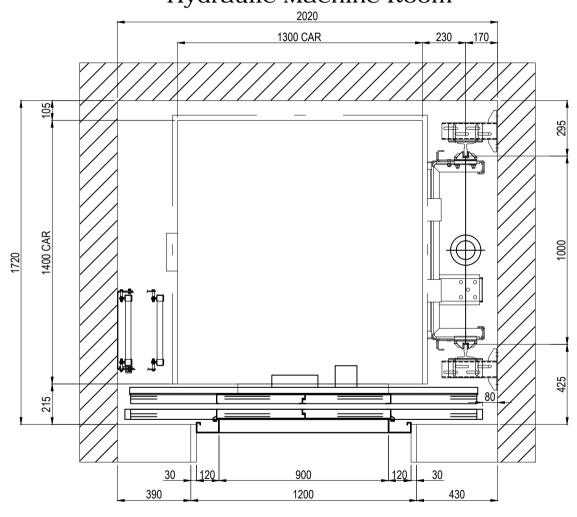

w.stannahlifts.co.uk



# Stannah

# 10 Person (800kg) 2S 900 Doors



900

1200

500

120



# Stannah

#### 10 Person (800kg) 2S 900 Doors Through Car Hydraulic Machine Room



This data sheet is for guidance only and must not be used for proper working drawings. Please contact Stannah Lifts for particular details before proceeding. Owing to our policy of continual improvement we reserve the right to alter specifications and dimensions without prior notice

Stannah Lifts Ltd.
Anton Mill, Andover, Hampshire. SP10 2NX
Tel: 01264 339090
www.stannahlifts.co.uk



# Stannah

#### 10 Person (800kg) 2C 800 Doors Hydraulic Machine Room





# Stannah

#### 10 Person (800kg) 2C 800 Doors Through Car Hydraulic Machine Room





# Stannah

### 10 Person (800kg) 2C 900 Doors Hydraulic Machine Room





# Stannah

#### 10 Person (800kg) 2C 900 Doors Through Car Hydraulic Machine Room



#### Waiver

This data sheet is for guidance only and must not be used for proper working drawings. Please contact Stannah Lifts for particular details before proceeding. Owing to our policy of continual improvement we reserve the right to alter specifications and dimensions without prior notice

Stannah Lifts Ltd.
Anton Mill, Andover, Hampshire. SP10 2NX
Tel: 01264 339090
www.stannahlifts.co.uk