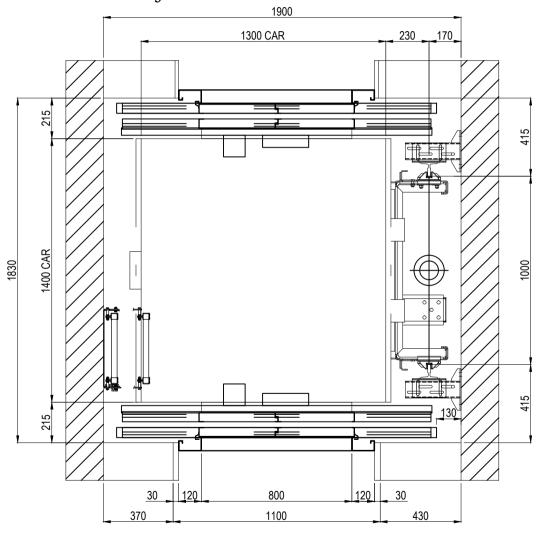

### 10 Person (800kg) 2S 800 Doors Through Car Hydraulic Machine Room

Waiver

This data sheet is for guidance only and must not be used for proper working drawings. Please contact Stannah Lifts for particular details before proceeding. Owing to our policy of continual improvement we reserve the right to alter specifications and dimensions without prior notice