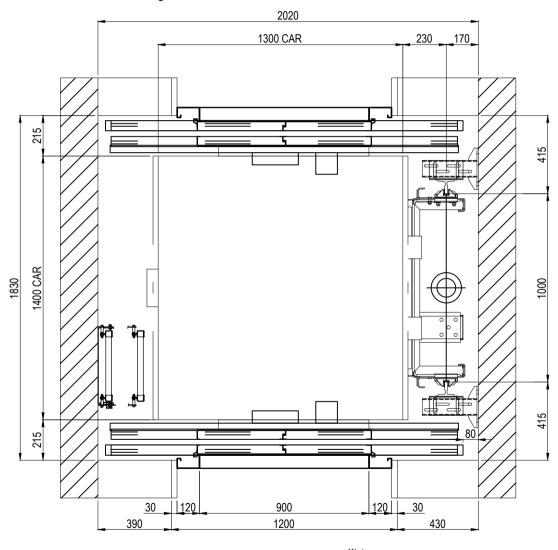

120



# Stannah

#### 10 Person (800kg) 2S 900 Doors Through Car Hydraulic Machine Room



This data sheet is for guidance only and must not be used for proper working drawings. Please contact Stannah Lifts for particular details before proceeding. Owing to our policy of continual improvement we reserve the right to alter specifications and dimensions without prior notice

Stannah Lifts Ltd.
Anton Mill, Andover, Hampshire. SP10 2NX
Tel: 01264 339090
www.stannahlifts.co.uk



# Stannah

#### 10 Person (800kg) 2C 800 Doors Hydraulic Machine Room





# Stannah

#### 10 Person (800kg) 2C 800 Doors Through Car Hydraulic Machine Room





# Stannah

### 10 Person (800kg) 2C 900 Doors Hydraulic Machine Room





# Stannah

#### 10 Person (800kg) 2C 900 Doors Through Car Hydraulic Machine Room



#### Waiver

This data sheet is for guidance only and must not be used for proper working drawings. Please contact Stannah Lifts for particular details before proceeding. Owing to our policy of continual improvement we reserve the right to alter specifications and dimensions without prior notice

Stannah Lifts Ltd.
Anton Mill, Andover, Hampshire. SP10 2NX
Tel: 01264 339090
www.stannahlifts.co.uk