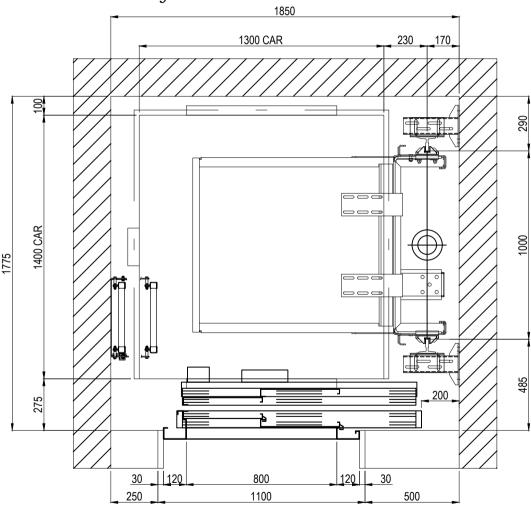

# Stannah

#### 10 Person (800kg) 2S 800 Doors

#### Hydraulic Machine Room





# Stannah

### 10 Person (800kg) 2S 800 Doors Through Car Hydraulic Machine Room



Waiver

This data sheet is for guidance only and must not be used for proper working drawings. Please contact Stannah Lifts for particular details before proceeding. Owing to our policy of continual improvement we reserve the right to alter specifications and dimensions without prior notice

Stannah Lifts Ltd.
Anton Mill, Andover, Hampshire. SP10 2NX
Tel: 01264 339090
www.stannahlifts.co.uk



# Stannah

# 10 Person (800kg) 2S 900 Doors



900

1200

500

120



# Stannah

#### 10 Person (800kg) 2S 900 Doors Through Car Hydraulic Machine Room



This data sheet is for guidance only and must not be used for proper working drawings. Please contact Stannah Lifts for particular details before proceeding. Ow