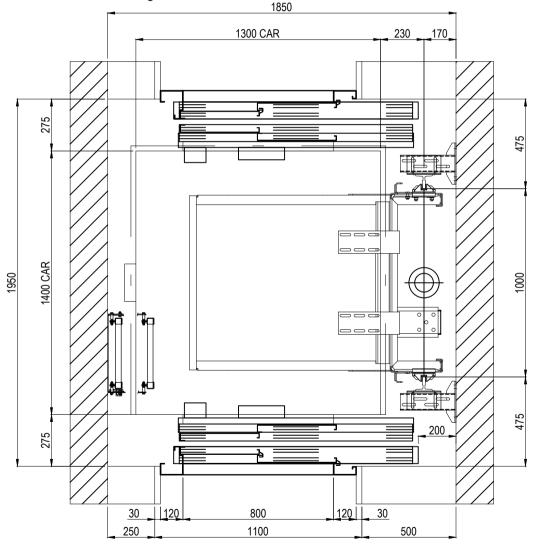

# Stannah

#### 10 Person (800kg) 2S 800 Doors

#### Hydraulic Machine Room





# Stannah

### 10 Person (800kg) 2S 800 Doors Through Car Hydraulic Machine Room



Waiver

This data sheet is for guidance only and must not be used for proper working drawings. Please contact Stannah Lifts for particular details before proceeding. Owing to our policy of continual improvement we reserve the right to alter specifications and dimensions without prior notice

Stannah Lifts Ltd.
Anton Mill, Andover, Hampshire. SP10 2NX
Tel: 01264 339090
www.stannahlifts.co.uk



# Stannah

# 10 Person (800kg) 2S 900 Doors



900

1200

500

120



# Stannah

#### 10 Person (800kg) 2S 900 Doors Through Car Hydraulic Machine Room



This data sheet is for guidance only and must not be used for proper working drawings. Please contact Stannah Lifts for particular details before proceeding. Owing to our policy of continual improvement we reserve the right to alter specification